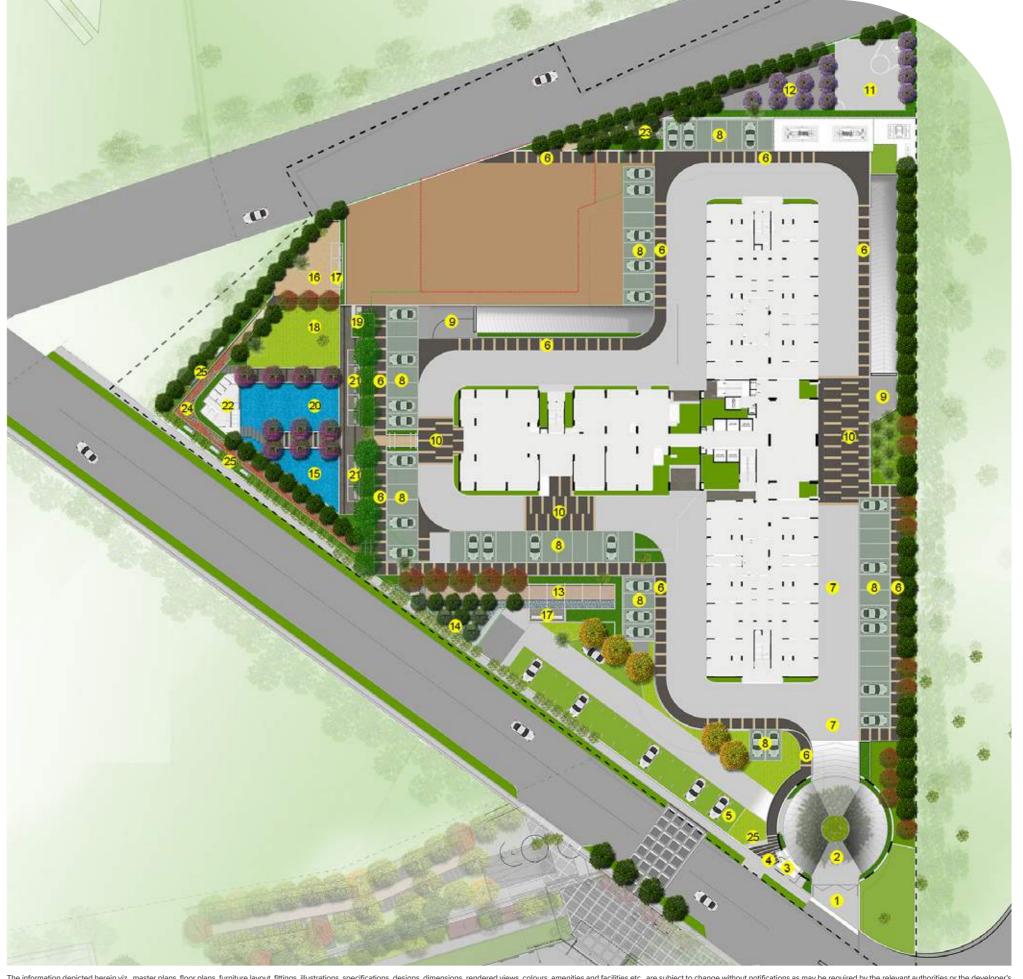

# **MASTER PLAN**

#### **GENERAL**

- 1. Entrance plaza
- 2. Entrance portal
- 3. Security cabin
- 4. Pedestrian entry area
- 5. Designated visitors' parking area
- 6. Pedestrian walkway
- 7. Fire driveway
- 8. Covered car parking
- 9. Basement ramp entry/exit
- 10. Drop off plaza

#### **HEALTH & FITNESS**

- 11. Basketball practice court
- 12. Open gym area
- 13. Cricket practice net
- 14. Yoga/Meditation area

#### SPACE FOR CHILDREN

- 15. Kids' pool
- 16. Kids' play area

#### **COMMUNITY FEATURES**

- 17. Pavilion
- 18. Party lawn
- 19. Pantry/Barbeque counter
- 20. Adult swimming pool
- 21. Pool deck
- 22. Locker/change room

### SPACE FOR SENIOR CITIZENS

- 23. Senior citizens' zone
- 24. Reflexology walkway
- 25. Leisure seating space

## **CLUBHOUSE AMENITIES**

- a. Multipurpose hall
- b. Library & store
- c. AV Room
- d. Board games area
- e. Office area
- f. Gym & aerobics
- g. Pool table
- h. Table-tennis table

#### **OTHERS**

| <br>CA Site area      |
|-----------------------|
| <br>Park & Open space |